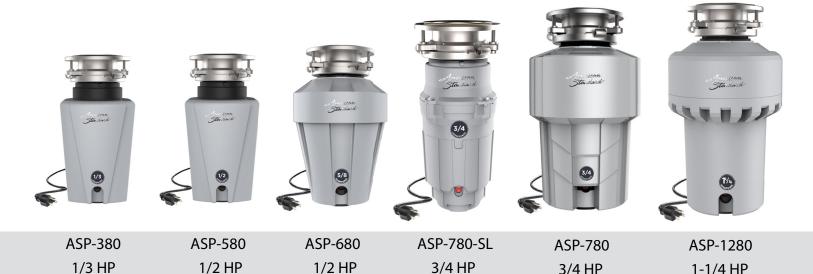

### -WARRANTIES

All disposers feature a LIFETIME GUARANTEE against failure due to corrosion.

| ASP-1280   | 12-Years |
|------------|----------|
| ASP-780    | 10-Years |
| ASP-780-SL | 10-Years |
| ASP-680    | 8-Years  |
| ASP-580    | 6-Years  |
| ASP-380    | 5-Years  |